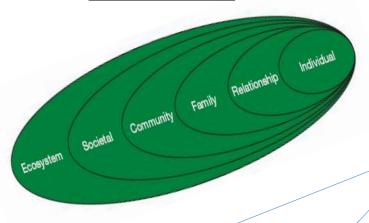

# Multiple levels; nested

Note: Some are individual level variables; some community level; some societal; some planetary.

Multiple, dynamic interactions; feedback loops

#### Multiple levels; nested