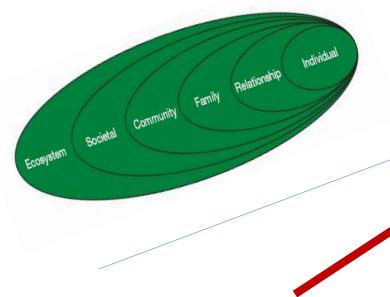

# Multiple levels; nested

Note: Some are individual level variables; some community level; some societal; some planetary.

Multiple, dynamic interactions; feedback loops

#### Multiple levels; nested