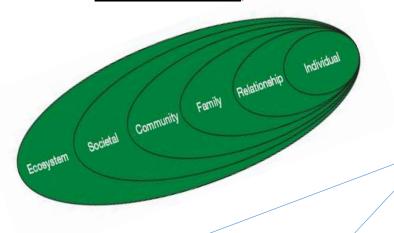

# Multiple levels; nested

Note: Some are individual level variables; some community level; some societal; some planetary.

Multiple, dynamic interactions; feedback loops

#### Multiple levels; nested