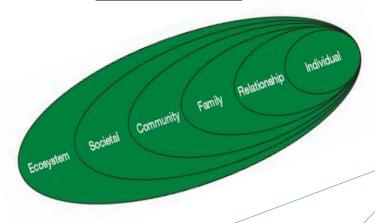

# Multiple levels; nested

Note: Some are individual level variables; some community level; some societal; some planetary.

Multiple, dynamic interactions; feedback loops

#### Multiple levels; nested