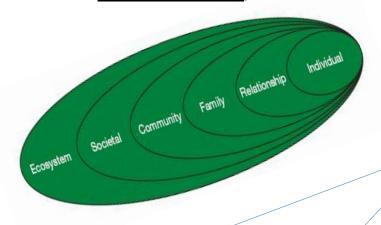

# Multiple levels; nested

Note: Some are individual level variables; some community level; some societal; some planetary.

Multiple, dynamic interactions; feedback loops

#### Multiple levels; nested